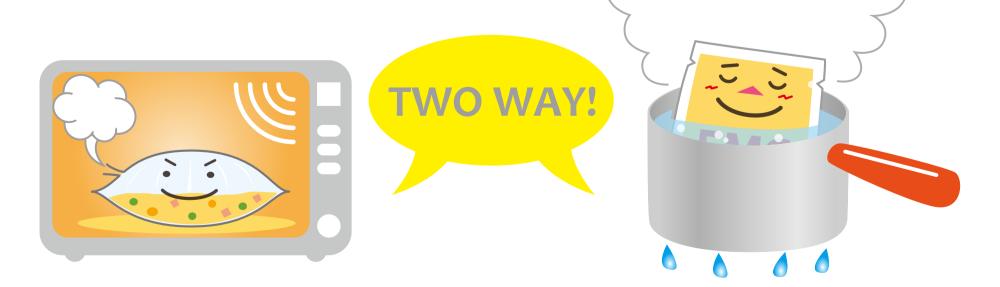

# Microwavable sealed!

**Innovative steam release technology!** 





### **Easy Opening!**

EM

BAG

Opening is very easy with slits on both sides.



### **Suitable for Liquid**

Steam outlet is set on the upper part of the bag to prevent liquid from spilling.

### **Strong against Internal and External Pressure**

Sealing strength is not weak even with steam outlet. Strong against pressure.

### Sealing strength of the steam outlet is the same as its surrounding parts!









## **Boiling is Also Possible**

Microwave and boilable.





### **Allows Efficient Cooking with Pressure Cooker Effect**

Steam outlet provides moderate pressure to allow even heating for efficient cooking.



### High sealing performance enables hygienic cooking

May be cooked compleately sealed. Very hygienic.



### **IV KYORAKU Co., Ltd.**

1-1-5, Higashinihonbashi, Chuo-ku, Tokyo 103-0004 Japan Tel : +81-3-5833-2819 Fax : +81-3-5833-2880