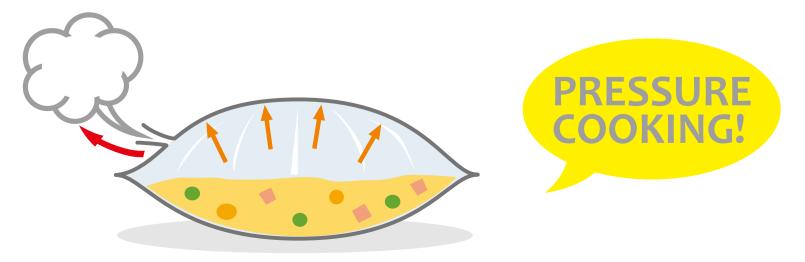

### **Allows Efficient Cooking with Pressure Cooker Effect**

Steam outlet provides moderate pressure to allow even heating for efficient cooking.