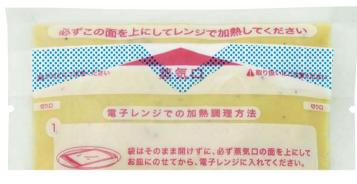

### **Strong against Internal and External Pressure**

Sealing strength is not weak even with steam outlet. Strong against pressure.

### Sealing strength of the steam outlet is the same as its surrounding parts!