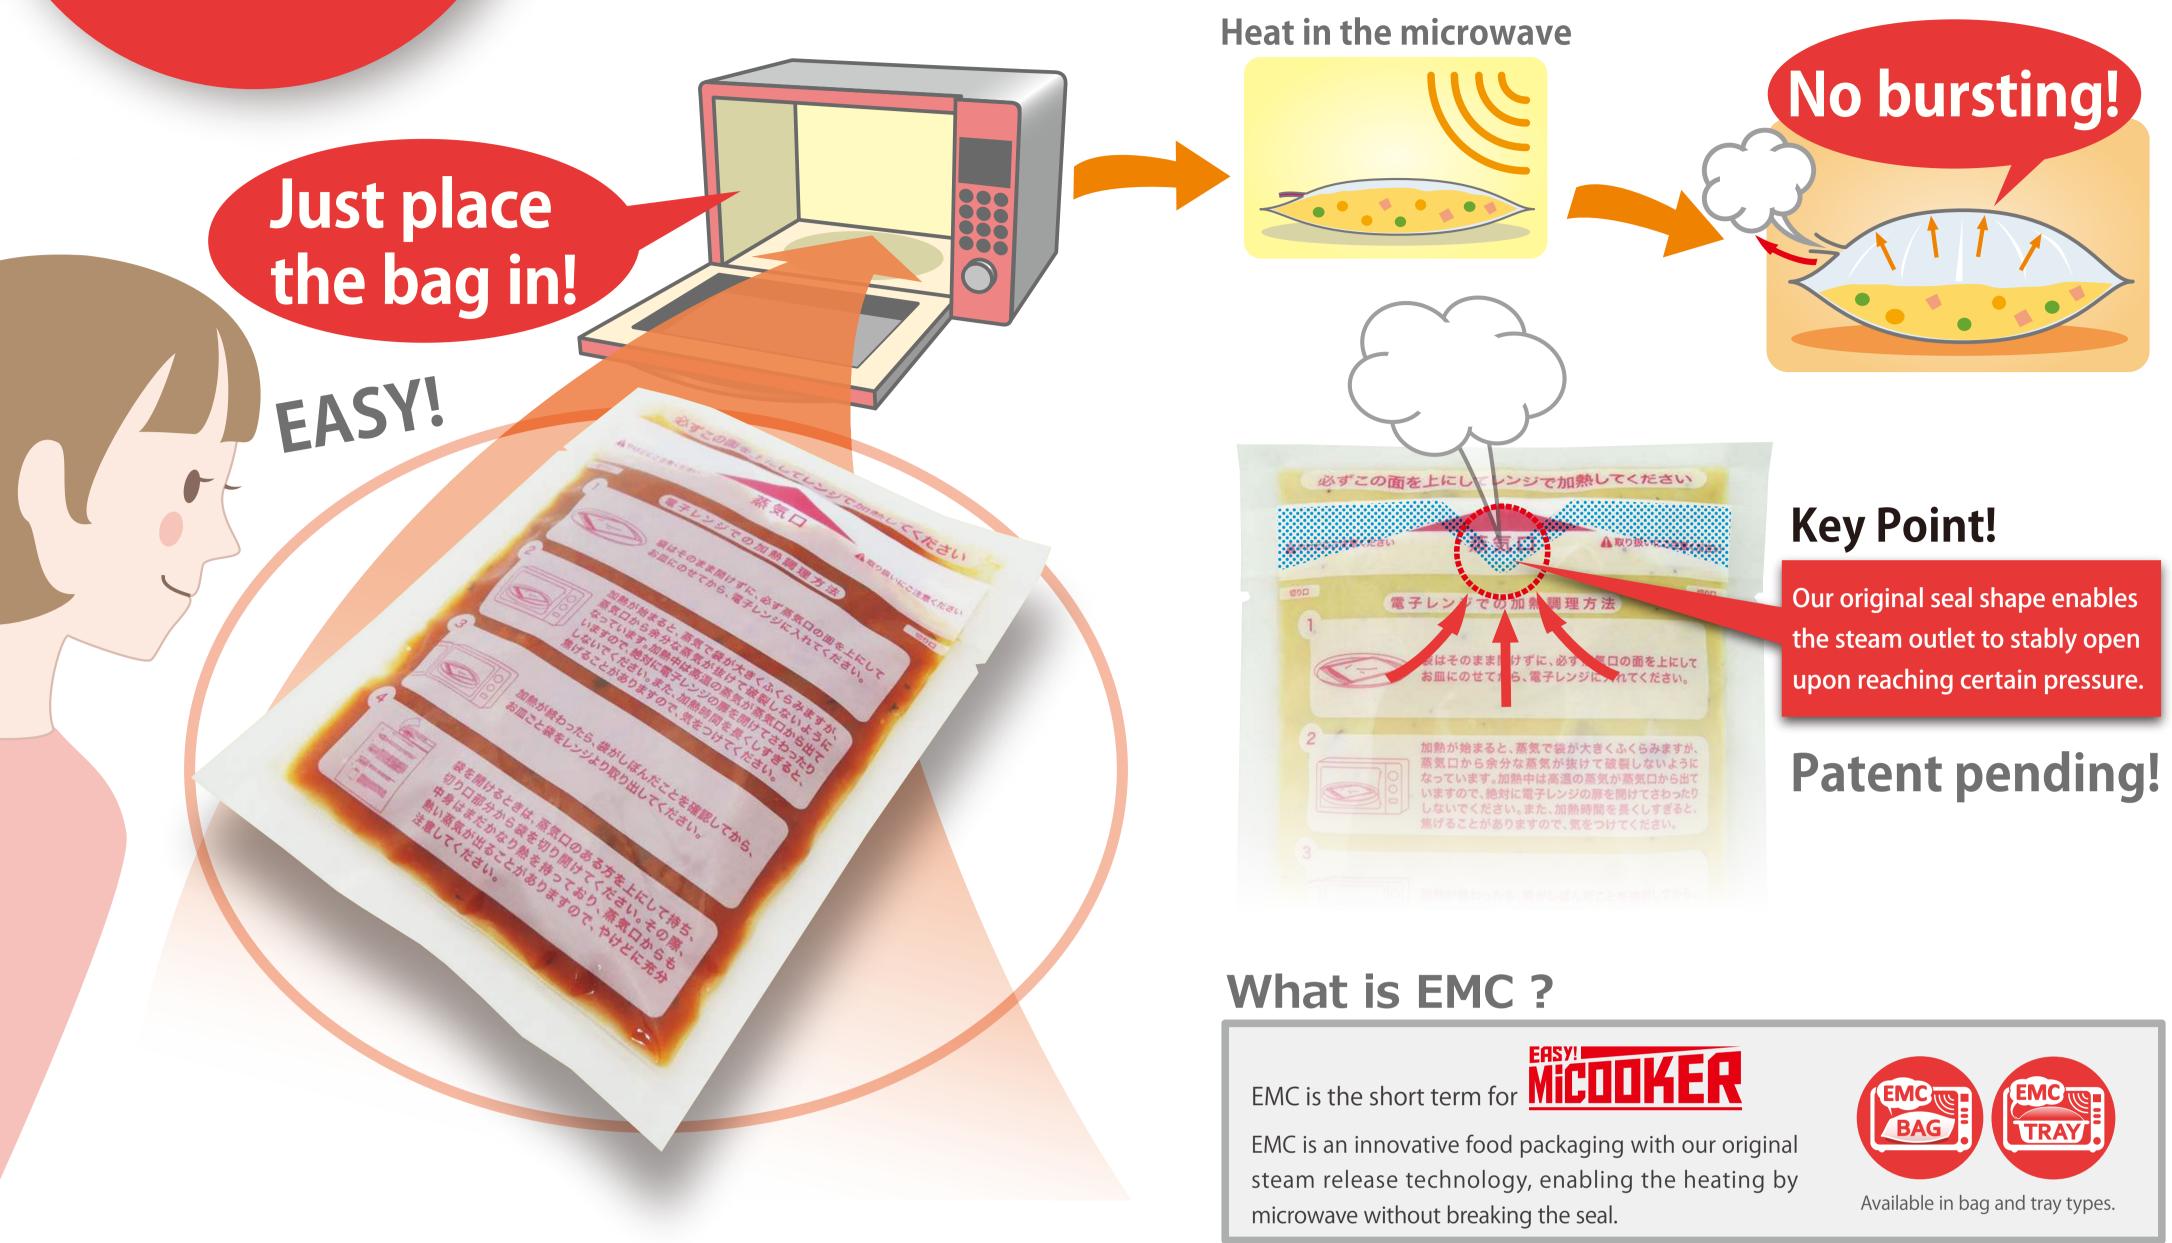

# Microwavable sealed!

**Innovative steam release technology!** 

### **Easy Opening!**

EM

BAG

Opening is very easy with slits on both sides.

### **Suitable for Liquid**

Steam outlet is set on the upper part of the bag to prevent liquid from spilling.

### **Strong against Internal and External Pressure**

Sealing strength is not weak even with steam outlet. Strong against pressure.

### Sealing strength of the steam outlet is the same as its surrounding parts!

## **Boiling is Also Possible**

Microwave and boilable.

### **Allows Efficient Cooking with Pressure Cooker Effect**

Steam outlet provides moderate pressure to allow even heating for efficient cooking.

### High sealing performance enables hygienic cooking

May be cooked compleately sealed. Very hygienic.