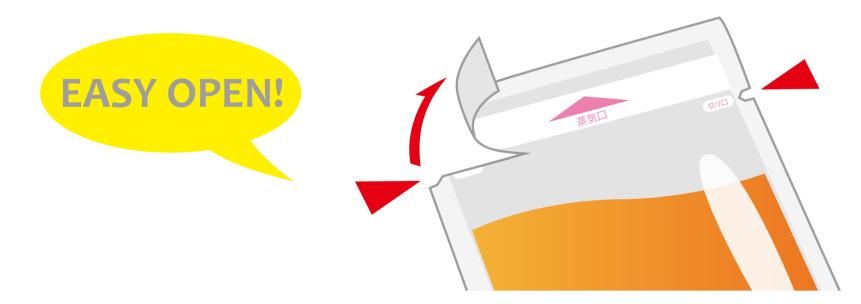

# Microwavable sealed!

**Innovative steam release technology!** 





### **Easy Opening!**

EM

BAG

Opening is very easy with slits on both sides.



### **Suitable for Liquid**

Steam outlet is set on the upper part of the bag to prevent liquid from spilling.

### **Strong against Internal and External Pressure**

Sealing strength is not weak even with steam outlet. Strong against pressure.

### Sealing strength of the steam outlet is the same as its surrounding parts!









## **Boiling is Also Possible**

Microwave and boilable.





### **Allows Efficient Cooking with Pressure Cooker Effect**

Steam outlet provides moderate pressure to allow even heating for efficient cooking.



### High sealing performance enables hygienic cooking

May be cooked compleately sealed. Very hygienic.



### **IV KYORAKU Co., Ltd.**

1-1-5, Higashinihonbashi, Chuo-ku, Tokyo 103-0004 Japan Tel : +81-3-5833-2819 Fax : +81-3-5833-2880