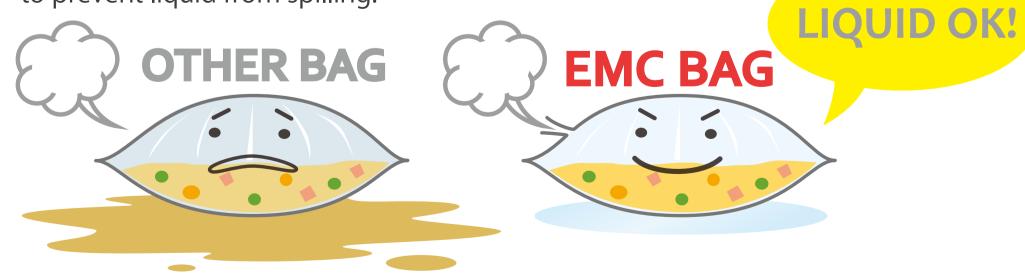

### **Suitable for Liquid**

Steam outlet is set on the upper part of the bag to prevent liquid from spilling.